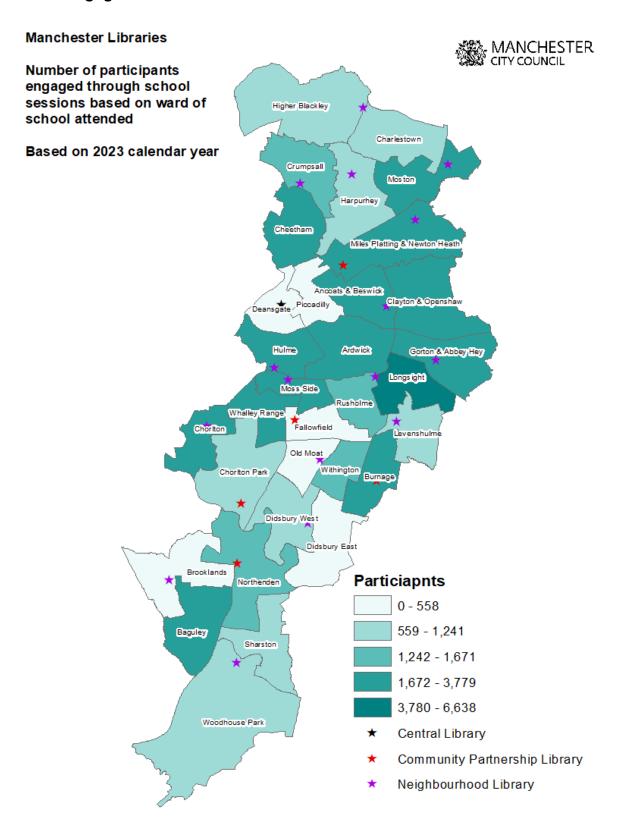

|

#### Percentage of residents who are library members - January 2024



© Crown Copyright and Database Rights 2024 Ordnance Survey100019568. Map produced by PRI: Place

An active member is someone who has borrowed a book or used a library computer in the last 12 months.

#### Library computer users in 2023 compared to Index of Multiple Deprivation



The darker areas are generally the same on both maps, showing that the libraries computer users tend to live in the more deprived areas of the city.

#### Summer Reading Challenge 2023: Number of books borrowed by children during the Summer Reading Challenge

## Summer reading Challenge 2023



# Summer Reading Challenge 2023: Percentage of schools engaged through Summer Reading Challenge



#### School engagement - 2023