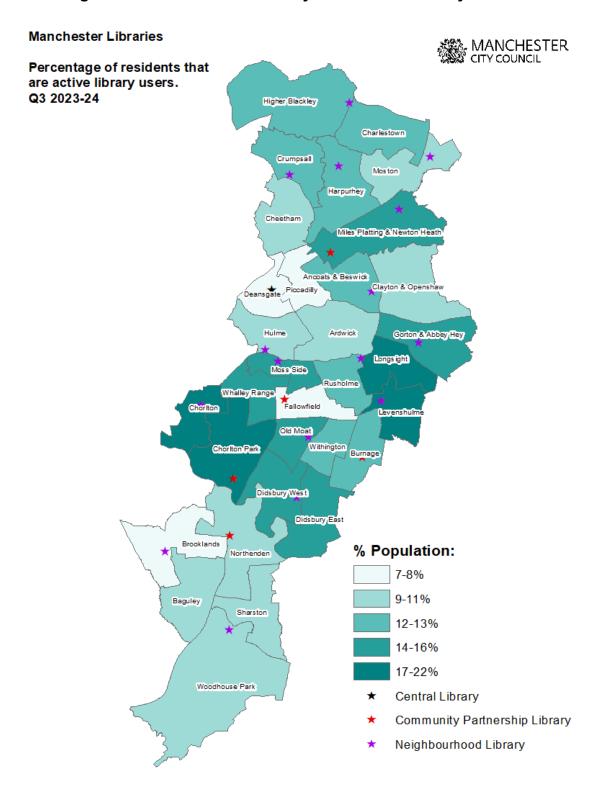

#### Percentage of residents who are library members - January 2024

© Crown Copyright and Database Rights 2024 Ordnance Survey100019568. Map produced by PRI: Place

An active member is someone who has borrowed a book or used a library computer in the last 12 months.