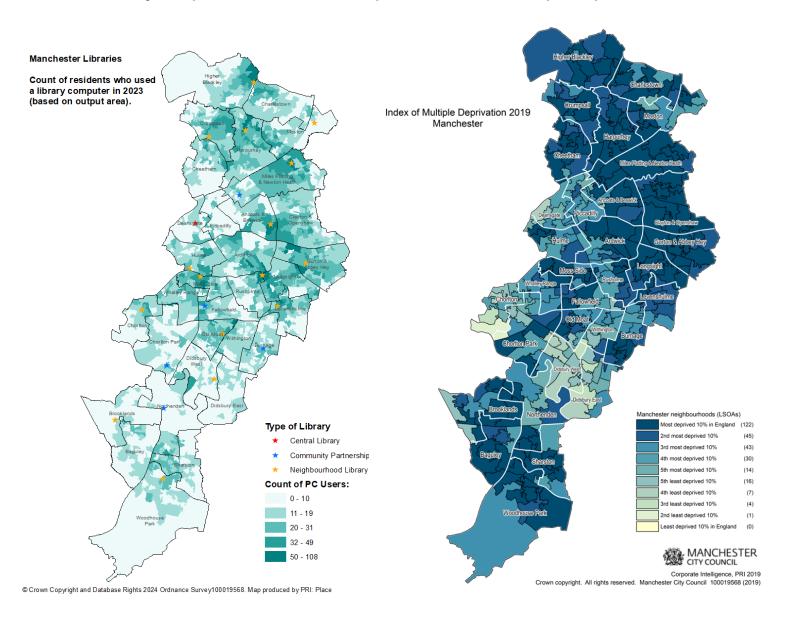

#### Library computer users in 2023 compared to Index of Multiple Deprivation

The darker areas are generally the same on both maps, showing that the libraries computer users tend to live in the more deprived areas of the city.