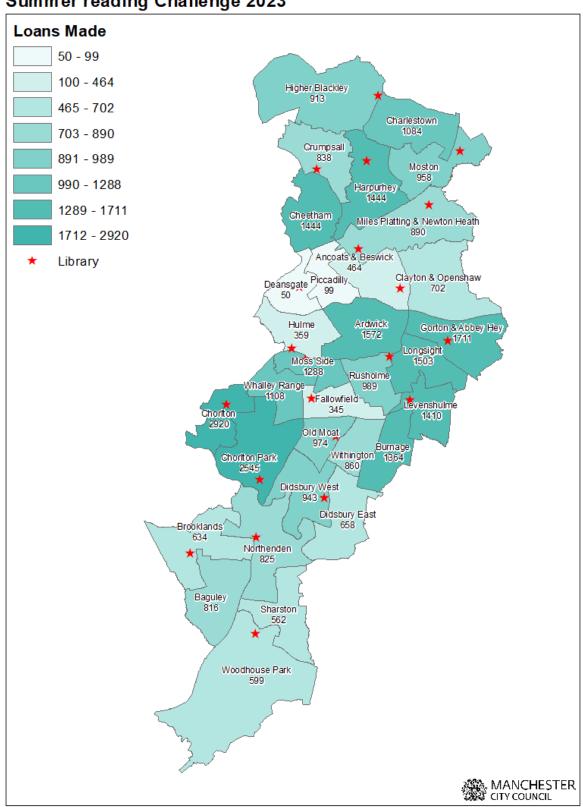

#### Summer Reading Challenge 2023: Number of books borrowed by children during the Summer Reading Challenge

## Summer reading Challenge 2023