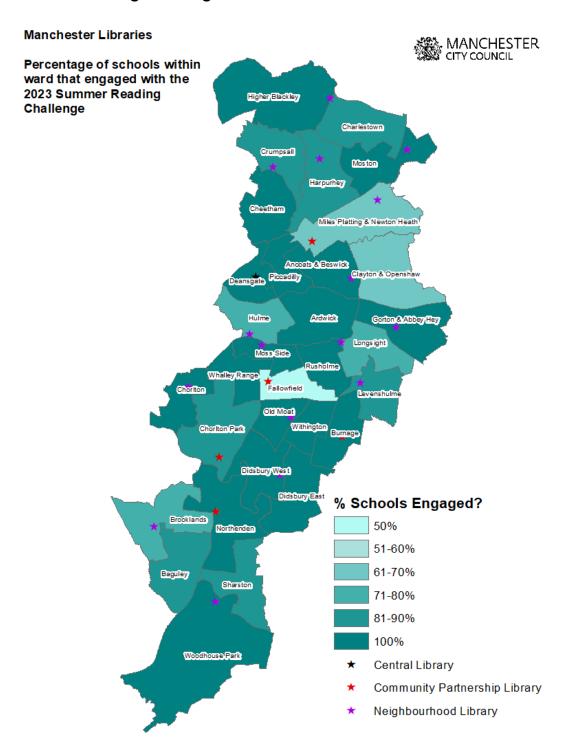

# Summer Reading Challenge 2023: Percentage of schools engaged through Summer Reading Challenge

#### School engagement - 2023